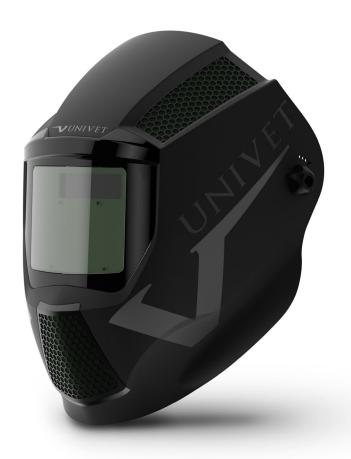

## **DESCRIPTION**

The Univet "MASTR" laser welding helmet is specifically designed to protect against the scattered and diffused light generated during welding processes performed with hand-held laser systems emitting in the near infrared.

This complete solution is a union of a helmet shell made in a special compound material, a laser protective filter and a welding auto darkening filter. It is able to shield the eye and the face of the user from diffused laser light and from optical radiations generated during the welding process.

## **FEATURES**

- Designed for hand-held laser welding systems
- Extended protection for both eves and face
- Shell entirely made in a special plastic compound, able to resist against laser radiation\*
- Laser protective filter with wide absorbtion range, which guarantees the visibility of major laser aiming beams (630-670nm)
- Auto-darkening welding filter (ADF) with digital controls and shade '3' light state
- Weight 700g for maximum comfort during long-term use
- Regulation system to adjust helmet height and inclination. Fully adjustable headgear