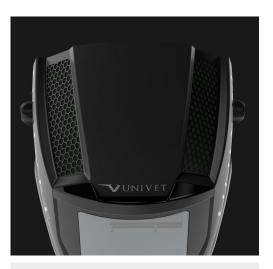

## **FEATURES**

- Designed for hand-held laser welding systems
- Extended protection for both eves and face
- Shell entirely made in a special plastic compound, able to resist against laser radiation\*
- Laser protective filter with wide absorbtion range, which guarantees the visibility of major laser aiming beams (630-670nm)
- Auto-darkening welding filter (ADF) with digital controls and shade '3' light state
- Weight 700g for maximum comfort during long-term use
- Regulation system to adjust helmet height and inclination. Fully adjustable headgear

**HELMET** 

**Material** 

Special plastic compound

Fully adjustable headgear

Yes

Replaceable front shield

Yes

ADF - AUTO DARKENING FILTER